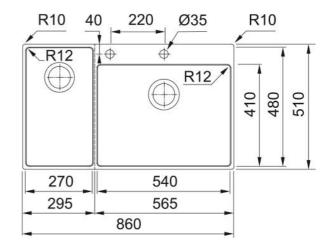

| Technical Data               |                         |
|------------------------------|-------------------------|
| Product Information          |                         |
| Sink type                    | Bowl (no drainer)       |
| Type of material             | Stainless steel         |
| Number of bowls              | 2                       |
| Color                        | Steel                   |
| Finish                       | Stainless steel brushed |
| Dimensions                   |                         |
| External size: right to left | 860.0                   |
| External size: front to back | 510.0                   |
| Bowl 1 size: right to left   | 540.0                   |
| Bowl 1 size: front to back   | 410.0                   |
| Bowl 1: depth                | 200.0                   |
| Bowl 2 size: right to left   | 270.0                   |
| Bowl 2 size: front to back   | 480.0                   |
| Bowl 2: depth                | 200.0                   |
| Installation                 |                         |
| Minimum cabinet size         | 90 cm                   |
| Product specifications       |                         |
| Installation type            | Flushmount              |
| Waste outlet                 | 3 1/2"                  |
| Position of drainer          | No drainer              |
| Product Identification       |                         |
| Product brand                | FRANKE                  |
| Product family               | Mythos                  |
| Model range                  | Box Center              |
| Approval logo                | CE                      |
| Approval logo                | UKCA                    |
| Proportios                   |                         |