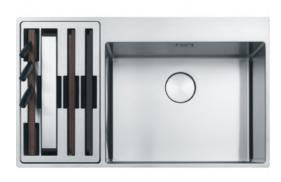

## **BOX CENTER BWX 220 54-27 LHSB | 127.0570.616**

Box Center brings the sink and accessories together, creating a truly wonderful and unique kitchen workstation. <br/>br><br/>This compact combination is the perfect for people who demand efficiency, optimum use of space and distinctive design.